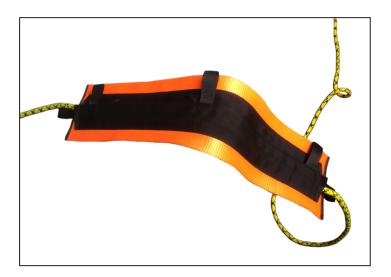

## ROPE ACCESS EDGE PROTECTOR PART CODE: RAEPO1

## **PRODUCT FEATURES** >

- The LINQ Rope Access Edge Protector is lightweight and flexible, making it very universal for a range of rope access situations where sharp edges need to be covered to protect access lines.
- High tenacity UV stabilised webbing, enhances resistance to solvents and UV light degradation, plus high wear resistance.
- High visibility with Velcro rope keeper channel to ensure rope is guided.

## APPLICATIONS >

Rope Access, Rope Rescue, Work Positioning.