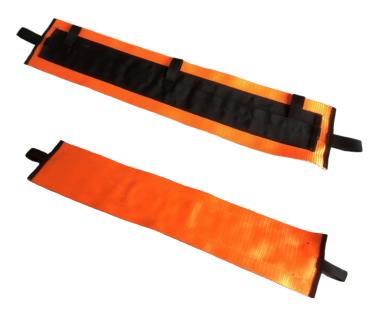

## ROPE ACCESS EDGE PROTECTOR PART CODE: RAEPO1

## **PRODUCT FEATURES** >

- The LINQ Rope Access Edge Protector is lightweight and flexible, making it very universal for a range of rope access situations where sharp edges need to be covered to protect access lines.
- High tenacity UV stabilised webbing, enhances resistance to solvents and UV light degradation, plus high wear resistance.
- High visibility with Velcro rope keeper channel to ensure rope is guided.